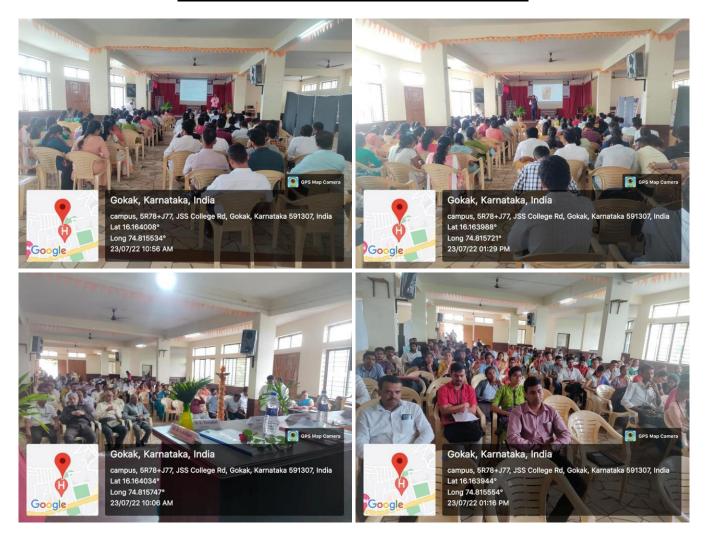

National Conference: Registration and Inauguration

National Conference on Recent Advances in Chemical Sciences. Organizers and Volunteers are involved in the participants' registration (left photograph) and Shri V. A. Kadakol, Chairman, Shri R. M. Wali, Secretary, Dr. V. B. Uppin, Director, Gokak Education Society, Dr. K. Kantaraju, Professor of Chemistry, Dr. J. Manjanna, Professor of Chemistry, Rani Channamma University Belagavi, Dr. Ashalata S. Terdal, Principal and Dr. N. L. Teradal, Convener, inaugurating the national conference (right photograph).

# J. S. S. Arts, Science and Commerce College, Gokak

NAAC Accredited with 'A' (Third Cycle)

**National Conference: Technical Sessions (Invited Talks)** 

National Conference on Recent Advances in Chemical Sciences. Technical Session – I: Dr. J. Manjanna, Professor, Department of Chemistry, Rani Channamma University Belagavi, is giving invited talk on recent advances in Materials Chemistry (left panel); Technical Session – II: Dr. K. Kantaraju, Professor, Department of Chemistry, Rani Channamma University Belagavi, is giving invited talk on recent trends in Organic Chemistry (right panel).

# J. S. S. Arts, Science and Commerce College, Gokak

NAAC Accredited with 'A' (Third Cycle)

**National Conference: Paper Presentation Session** 

National Conference on Recent Advances in Chemical Sciences. Paper Presentation Session: Dr. J. Manjanna, Professor of Chemistry and Dr. K. Kantaraju, Professor of Chemistry, are evaluating research papers of the participants.