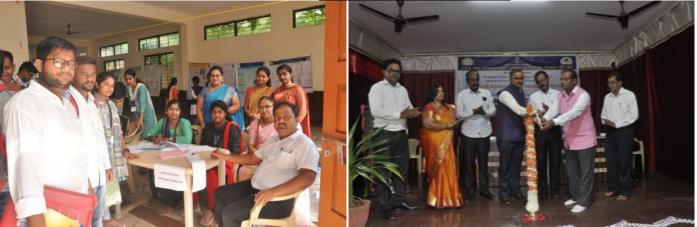

National Conference: Registration and Inauguration

National Conference on Recent Advances in Chemical Sciences. Organizers and Volunteers are involved in the participants' registration (left photograph) and Shri V. A. Kadakol, Chairman, Shri R. M. Wali, Secretary, Dr. V. B. Uppin, Director, Gokak Education Society, Dr. K. Kantaraju, Professor of Chemistry, Dr. J. Manjanna, Professor of Chemistry, Rani Channamma University Belagavi, Dr. Ashalata S. Terdal, Principal and Dr. N. L. Teradal, Convener, inaugurating the national conference (right photograph).