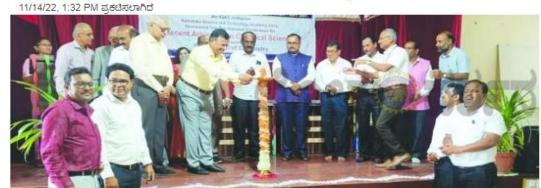

National Conference: Registration and Inauguration

National Conference on Recent Advances in Chemical Sciences. Organizers and Volunteers are involved in the participants' registration (left photograph) and Shri V. A. Kadakol, Chairman, Shri R. M. Wali, Secretary, Dr. V. B. Uppin, Director, Gokak Education Society, Dr. K. Kantaraju, Professor of Chemistry, Dr. J. Manjanna, Professor of Chemistry, Rani Channamma University Belagavi, Dr. Ashalata S. Terdal, Principal and Dr. N. L. Teradal, Convener, inaugurating the national conference (right photograph).